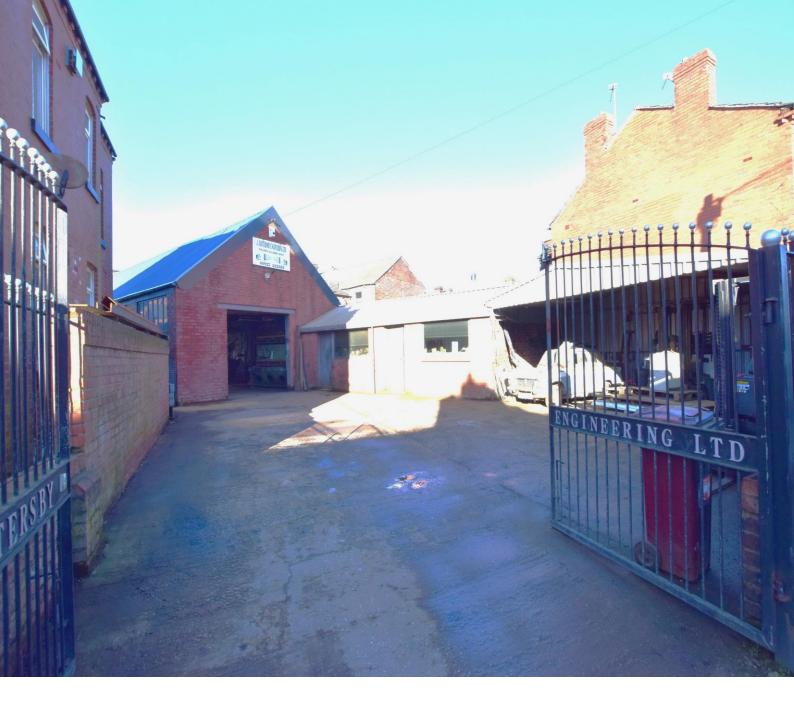

# WARGRAVE ROAD, NEWTON-LE-WILLOWS, WA12 9RB

A Most Interesting Commercial Premises That Has Traded For Many Years As A Light Engineering Fabrication Firm And May Have Many Potential Alternative Uses, Subject To Planning Permission. Close to Earlestown Train Station.

The walled and gated site comprises: -

Workshop Unit: 23m x 7.2m

With fluorescent strip lighting, three phase electric supply.

Office:  $3.9m \times 2.1m$ 

With fluorescent lighting, gas wall heater.

Store: 4.1m x 2m