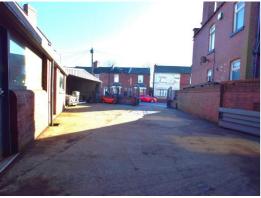

The walled and gated site comprises: -

Workshop Unit: 23m x 7.2m

With fluorescent strip lighting, three phase electric supply.

Office:  $3.9m \times 2.1m$ 

With fluorescent lighting, gas wall heater.

Store: 4.1m x 2m

Useful storeroom.

Garage: 8.2m x 4m

Useful external WC.

Rear lean to 4.9m x 1.3m