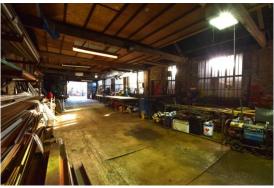

The walled and gated site comprises: -

Workshop Unit: 23m x 7.2m

With fluorescent strip lighting, three phase electric supply.

Office:  $3.9m \times 2.1m$ 

With fluorescent lighting, gas wall heater.

Store: 4.1m x 2m