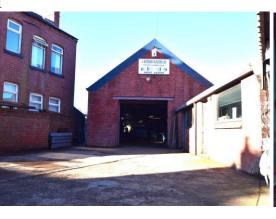

The walled and gated site comprises: -

Workshop Unit: 23m x 7.2m

With fluorescent strip lighting, three phase electric supply.

Office:  $3.9m \times 2.1m$ 

With fluorescent lighting, gas wall heater.

Store: 4.1m x 2m