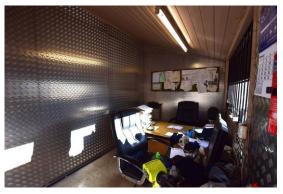

The walled and gated site comprises: -

Workshop Unit: 23m x 7.2m

With fluorescent strip lighting, three phase electric supply.

Office:  $3.9m \times 2.1m$ 

With fluorescent lighting, gas wall heater.

Store: 4.1m x 2m