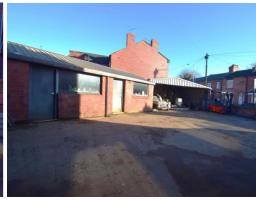

The walled and gated site comprises: -

Workshop Unit: 23m x 7.2m

With fluorescent strip lighting, three phase electric supply.

Office:  $3.9m \times 2.1m$ 

With fluorescent lighting, gas wall heater.

Store: 4.1m x 2m

Useful storeroom.

Garage: 8.2m x 4m

Useful external WC.

Rear lean to 4.9m x 1.3m