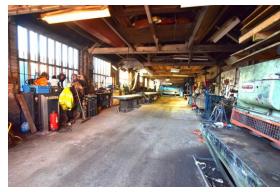

The walled and gated site comprises: -

Workshop Unit: 23m x 7.2m

With fluorescent strip lighting, three phase electric supply.

Office:  $3.9m \times 2.1m$ 

With fluorescent lighting, gas wall heater.

Store: 4.1m x 2m